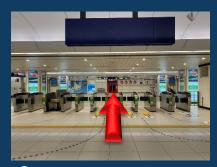

## How to go to PORTOM INTERNATIONAL HOKKAIDO from New Chitose Airport Station

The hotel location is at International Terminal. It takes about 10 mins. (about 700m)

①Pass the ticket gate and go straight.