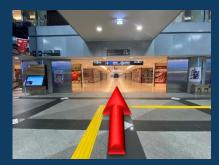

②Use the elevator to go up to the 2<sup>nd</sup> floor.

When you arrive at the 2<sup>nd</sup> floor, keep going straight.

(4) Keep walking to the connecting passage to the International Terminal.

(5) When you arrive at the International Terminal, you will see a convenience store on your left hand side and you should walk past it.