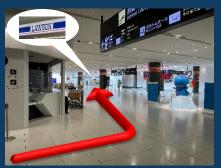

②Use the elevator to go up to the 2<sup>nd</sup> floor.

When you arrive at the 2<sup>nd</sup> floor, keep going straight.

(4) Keep walking to the connecting passage to the International Terminal.

(5) When you arrive at the International Terminal, you will see a convenience store on your left hand side and you should walk past it.

⑥After passing the convenience store, you will see an elevator but do not get on it. Keep walking straight.

(7) You will see a black automatic door on your right side. It is our hotel entrance.

(8) Use the elevator to go up to the reception on the 4th floor.