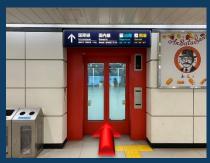

⑥After passing the convenience store, you will see an elevator but do not get on it. Keep walking straight.

(7) You will see a black automatic door on your right side. It is our hotel entrance.

(8) Use the elevator to go up to the reception on the 4th floor.