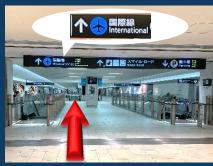

②Use the elevator to go up to the 2<sup>nd</sup> floor.

When you arrive at the 2<sup>nd</sup> floor, keep going straight.

(4) Keep walking to the connecting passage to the International Terminal.

(5) When you arrive at the International Terminal, you will see a convenience store on your left hand side and you should walk past it.